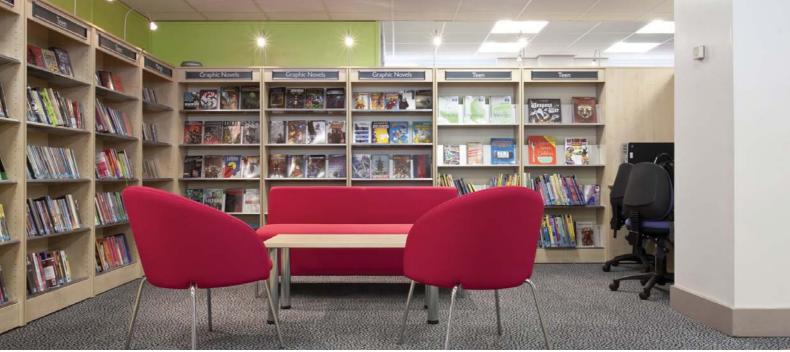

The interior space has been re-planned to allow for a more open feel, with a relaxing and quiet seated area along the sunny window elevation for reading and meeting.

Colours have been selected that specifically highlight the modern feel of the new library and bespoke artwork has been included to enhance the spaces.

A Teen area and IT Study space has been created to offer a greater opportunity for use by young people in the community.