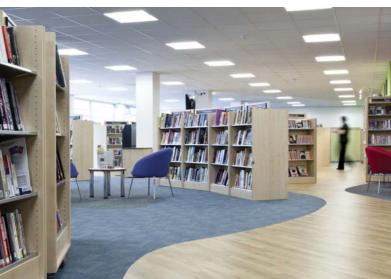

The interior space has been re-planned to allow for a more open feel, with a relaxing and quiet seated area along the sunny window elevation for reading and meeting.

Colours have been selected that specifically highlight the modern feel of the new library and bespoke artwork has been included to enhance the spaces.